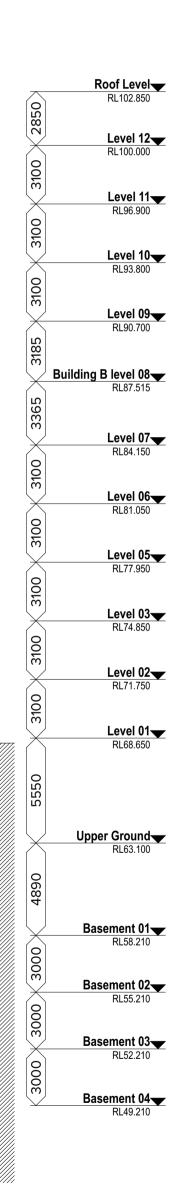

- RL74.650
- Level 02 Building A RL71.450
- Level 01 Building A RL68.350
- ←Upper Ground Building A RL64.950
- Lower Ground Building A RL62.650
- Basement 01 Upper RL58.210
- Basement 02 Upper RL55.210
- Basement 03 Upper RL52.210
- Basement 04 Upper RL49.210