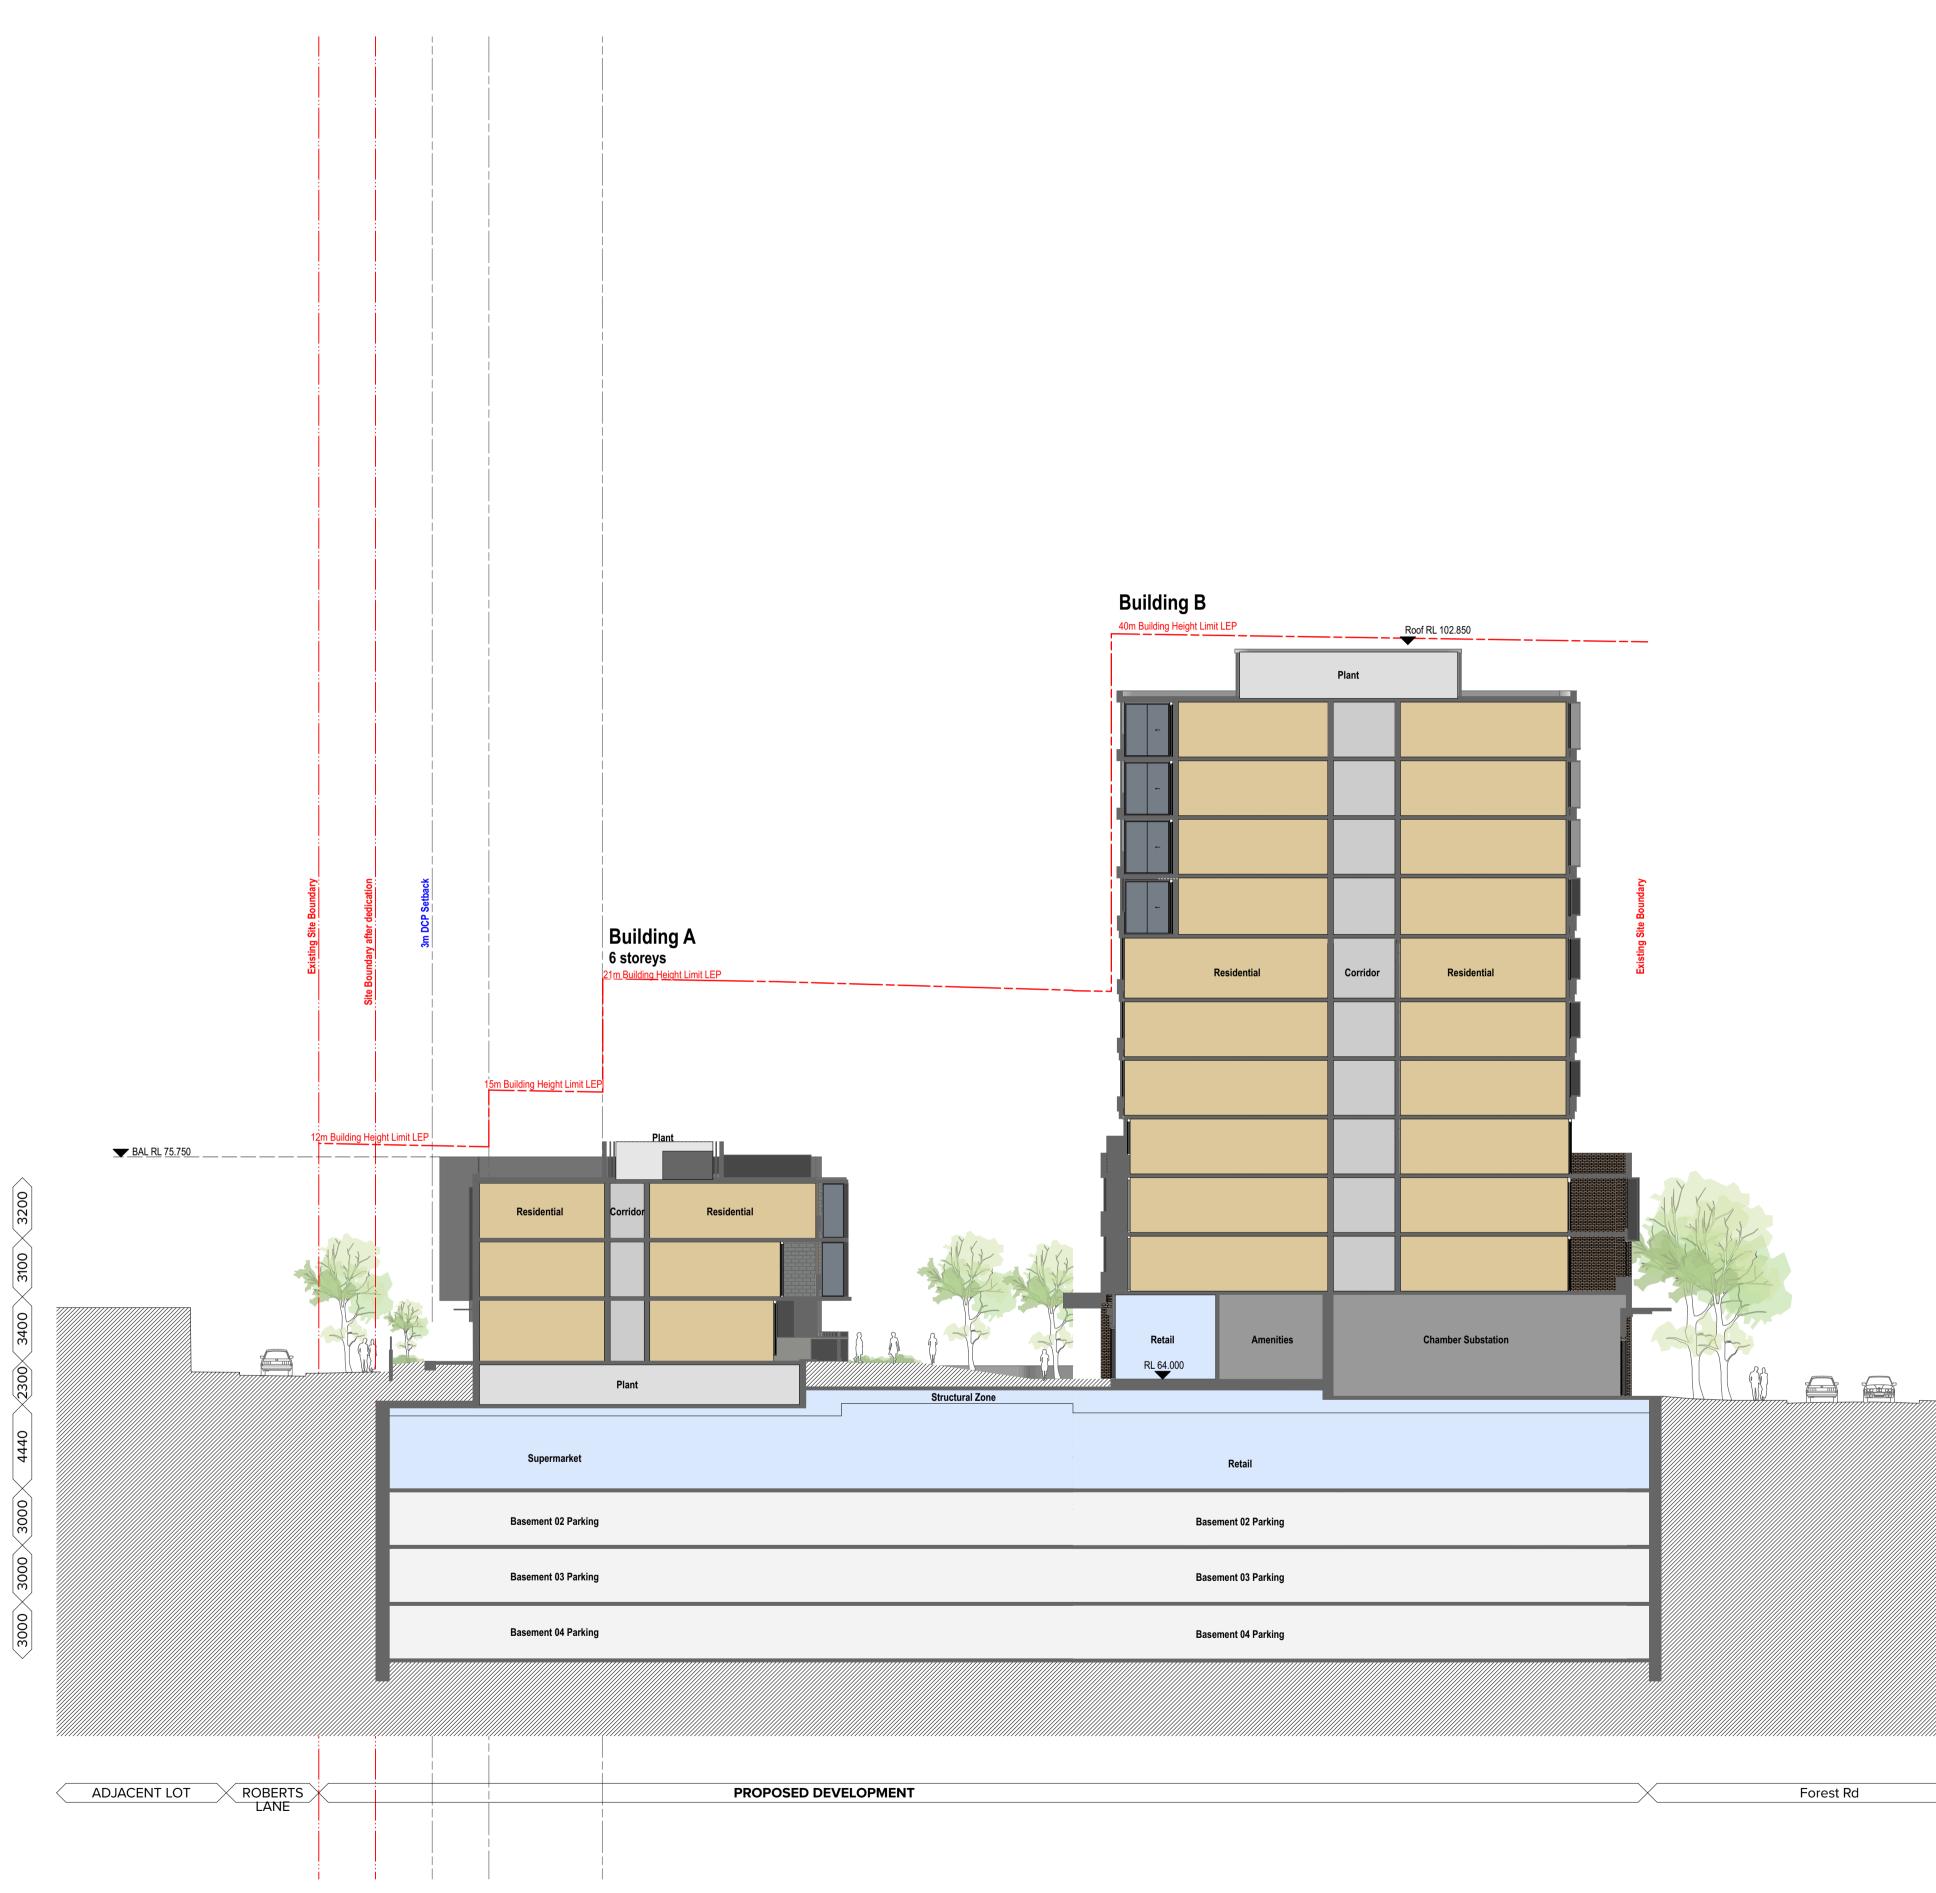

- RL74.650
- Level 02 Building A RL71.450
- Level 01 Building A RL68.350
- ←Upper Ground Building A RL64.950
- Lower Ground Building A RL62.650
- Basement 01 Upper RL58.210
- Basement 02 Upper RL55.210
- Basement 03 Upper RL52.210
- Basement 04 Upper RL49.210

NOTES

Adjacent Lot

| Development Application     |          |             | DA-310-010                        |  | F         |       |
|-----------------------------|----------|-------------|-----------------------------------|--|-----------|-------|
| 1:200 @A1, 50%@A3<br>Status |          |             | Dwg No.                           |  | Rev       |       |
|                             |          |             | 20035                             |  | TURNER    |       |
| Scale                       |          |             |                                   |  | Diawii by | NOTUT |
| Rev<br>Scale                | Date     | Approved by | Proiect No.                       |  | Drawn by  | North |
|                             |          |             |                                   |  |           |       |
| А                           | 13.08.20 | AM          | Development Application           |  |           |       |
| D                           | 19.08.20 | AM          | Development Application           |  |           |       |
| E                           | 12.03.21 | JF          | Development Application Amendment |  |           |       |
| F                           | 18.03.21 | AM          | Development Application Amendment |  |           |       |

## Project Title

Landmark Square 61-75 Forest Road & 126 Durham Street Hurstville NSW

TURNER

Level 7 **ONE** Oxford Street Darlinghurst NSW 2010 AUSTRALIA

T +61 2 8668 0000 F +61 2 8668 0088 turnerstudio.com.au